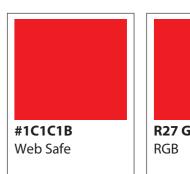

This area is known as the 'Clear Space'.

The minimum clear space surrounding the logo has been specifically designed to give it sufficient room, whilst not inhabiting most applications.

The clear space on each side of the signature should always be equal to or greater than the height of the "W". This minimum amount of space is required in all directions surrounding the logo, including when it at the bottom or top of a page.

#### **The Colours**

The logo should always be CMYK (C0 M100 Y100 K0)

#### **The Minimum Size**

The logo is to retain its legibility even at small sizes. However, there is a limit. Never reduce the logo to a size smaller than 20mm in width.





# **Logo Treatment & Colour**

To demonstrates the correct rendering of the logo across all brand communications.













#### **Font**

Gotham & Myriad are used for Winner Foods Consolidated Sdn. Bhd. typeface because it is clear and highly legible. Plus, its simple, well-crafted letters provide a trustworthy and professional appearance.

It must be used for all communications materials, such as signages, stationeries, brochures, leaflets, posters and advertisements.

#### Example

Manufactured By: **WFC** 

# Winner Foods Consolidated Sdn. Bhd.

5, Persiaran Perindustrian Pengkalan 19, Kawasan Perindustrian Pengakalan, Lahat. Perak.

# Option 1

Gotham Bold ABCDERFGHIJKLMNOPQ RSTUVWXYZ12345678910 abcderfghijklmnopqrstuvwxyz

Headlines. Highlighting key words or phases

Gotham-Book
ABCDERFGHIJKLMNOPQ
RSTUVWXYZ12345678910
abcderfghijklmnopgrstuvwxyz

Body copy, minimum point size - 6pt

# Option 2

My