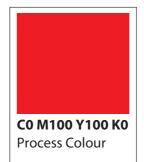

nts. This area is known as the 'Clear Space'.

The minimum clear space surrounding the logo has been specifically designed to give it sufficient room, whilst not inhabiting most applications.

The clear space on each side of the signature should always be equal to or greater than the height of the "W". This minimum amount of space is required in all directions surrounding the logo, including when it at the bottom or top of a page.

#### **The Colours**

The logo should always be CMYK (C0 M100 Y100 K0)

#### **The Minimum Size**

The logo is to retain its legibility even at small sizes. However, there is a limit. Never reduce the logo to a size smaller than 20mm in width.





# **Logo Treatment & Colour**

To demonstrates the correct rendering of the logo across all brand communications.













#### **Font**

Gotham & Myriad are used for Winner Foods Consolidated Sdn. Bhd. typeface because it is clear and highly legible. Plus, its simple, well-crafted letters provide a trustworthy and professional appearance.

It must be used for all communications materials, such as signages, stationeries, brochures, leaflets, posters and advertisements.

#### Example

Manufactured By: **WFC** 

# Winner Foods Consolidated Sdn. Bhd.

5, Persiaran Perindustrian Pengkalan 19, Kawasan Perindustrian Pengakalan, Lahat. Perak.

# Option 1

Gotham Bold ABCDERFGHIJKLMNOPQ RSTUVWXYZ12345678910 abcderfghijklmnopqrstuvwxyz

Headlines. Highlighting key words or phases

Gotham-Book
ABCDERFGHIJKLMNOPQ
RSTUVWXYZ12345678910
abcderfghijklmnopgrstuvwxyz

Body copy, minimum point size - 6pt

# Option 2