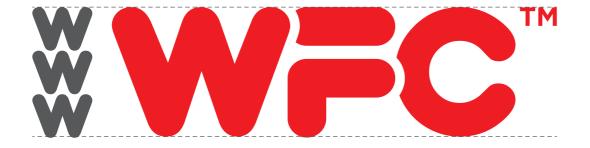

#### **The Minimum Size**

The logo is to retain its legibility even at small sizes. However, there is a limit. Never reduce the logo to a size smaller than 20mm in width.