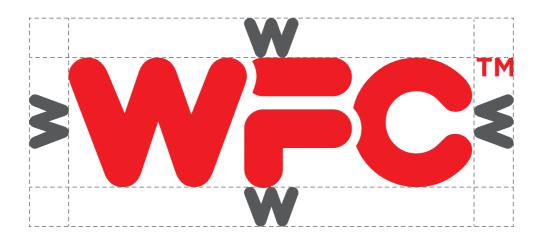

# **The Clear Space**

The logo must be reproduced with a clear area around it which is free from other graphic elements. This area is known as the 'Clear Space'.

The minimum clear space surrounding the logo has been specifically designed to give it sufficient room, whilst not inhabiting most applications.

The clear space on each side of the signature should always be equal to or greater than the height of the "W". This minimum amount of space is required in all directions surrounding the logo, including when it at the bottom or top of a page.