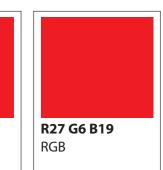

his area is known as the 'Clear Space'.

The minimum clear space surrounding the logo has been specifically designed to give it sufficient room, whilst not inhabiting most applications.

The clear space on each side of the signature should always be equal to or greater than the height of the "W". This minimum amount of space is required in all directions surrounding the logo, including when it at the bottom or top of a page.

#### **The Colours**

The logo should always be CMYK (C0 M100 Y100 K0)

#### **The Minimum Size**

The logo is to retain its legibility even at small sizes. However, there is a limit. Never reduce the logo to a size smaller than 20mm in width.





# **Logo Treatment & Colour**

To demonstrates the correct rendering of the logo across all brand communications.













#### **Font**

Gotham & Myriad are used for Winner Foods Consolidated Sdn. Bhd. typeface because it is clear and highly legible. Plus, its simple, well-crafted letters provide a trustworthy and professional appearance.

It must be used for all communications materials, such as signages, stationeries, brochures, leaflets, posters and advertisements.

#### Example

Manufactured By: **WFC** 

# Winner Foods Consolidated Sdn. Bhd.

5, Persiaran Perindustrian Pengkalan 19, Kawasan Perindustrian Pengakalan, Lahat. Perak.

# Option 1

Gotham Bold ABCDERFGHIJKLMNOPQ RSTUVWXYZ12345678910 abcderfghijklmnopqrstuvwxyz

Headlines. Highlighting key words or phases

Gotham-Book
ABCDERFGHIJKLMNOPQ
RSTUVWXYZ12345678910
abcderfghijklmnopgrstuvwxyz

Body copy, minimum point size - 6pt

# Option 2

Myri